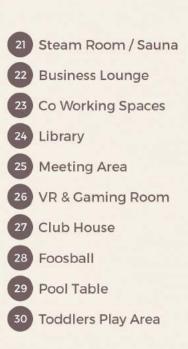

**15 Min** Dubai Hills Mall

Sunbathing Area Splash Park **Swimming Pool** Little Explorers Lounge 2 Sunken Seating Zen Garden Water Aerobics Area Table Tennis Outdoor Gym **Kids Pool** 15 **Outdoor Yoga Station** 16 Jogging Track 6 Barbecue Area Indoor Gym **Kids Play Area** 18 Indoor Aerobic Studio 8 **Kids Wall Climbing** Male Restroom 19 **Outdoor Seating Spaces** 20) Female Restroom 10