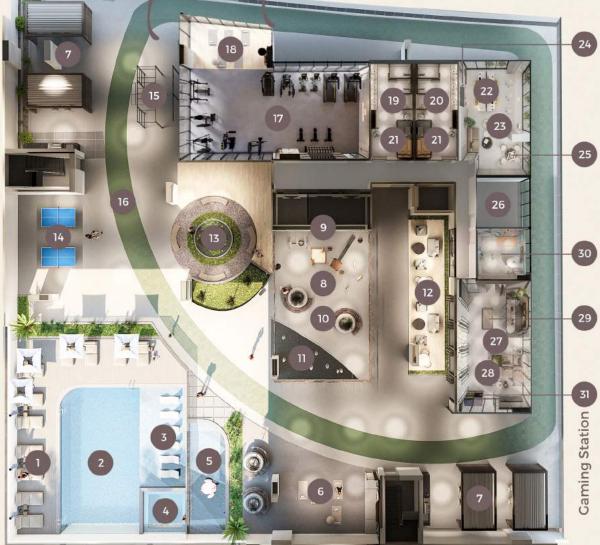

**15 Min** Dubai Hills Mall

Sunbathing Area Splash Park **Swimming Pool** Little Explorers Lounge 2 Sunken Seating Zen Garden Water Aerobics Area Table Tennis Outdoor Gym **Kids Pool** 15 **Outdoor Yoga Station** 16 Jogging Track 6 Barbecue Area Indoor Gym **Kids Play Area** 18 Indoor Aerobic Studio 8 **Kids Wall Climbing** Male Restroom 19 **Outdoor Seating Spaces** 20) Female Restroom 10